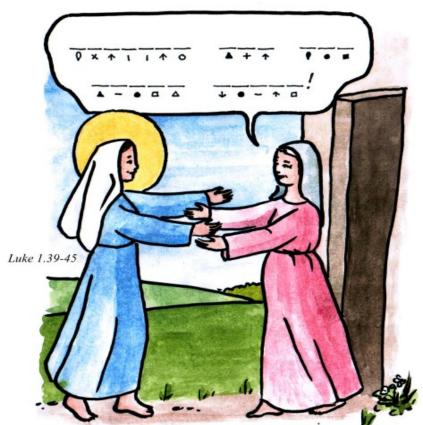

www.thekidsbulletin.com

4<sup>TH</sup>SUNDAY IN ADVENT DECEMBER 22<sup>ND</sup> 2024

Elizabeth knew that Mary was the mother of the Messiah. What did she say to Mary when she came to visit her? Use the code to find out!

This Week is the 4<sup>th</sup> Sunday of Advent. In our Gospel today we hear how Mary went to visit her cousin Elizabeth, who is the mother of St John The Baptist. Can you colour in the picture of Mary the Mother of Jesus meeting her cousin, St Elizabeth?