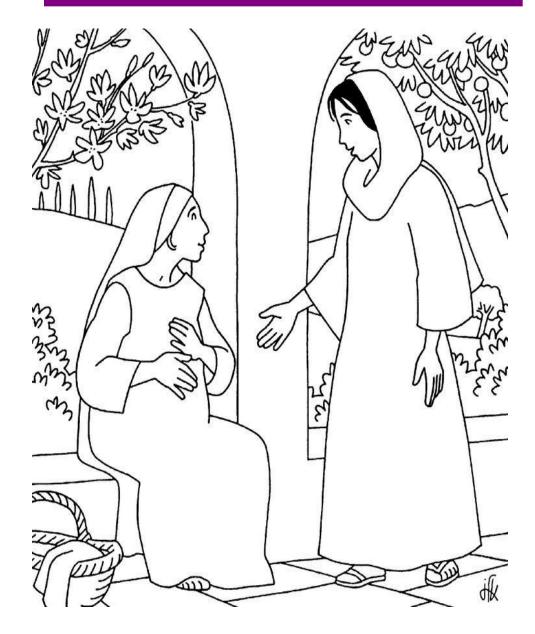

This Week is the 4<sup>th</sup> Sunday of Advent. In our Gospel today we hear how Mary went to visit her cousin Elizabeth, who is the mother of St John The Baptist. Can you colour in the picture of Mary the Mother of Jesus meeting her cousin, St Elizabeth?